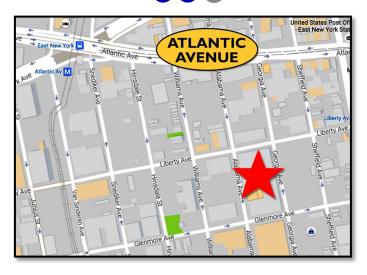

# 300 LIBERTY AVENUE/317 GLENMORE AVENUE BROOKLYN, NY 11207

### LEASE DIVISIONS: 40,000 SF OR 82,000 SF

### **IMMEDIATELY AVAILABLE**

**BLOCK/LOTS:** 3701 / 1, 7

FEATURES: - BLOCK-TO-BLOCK

- IMMACULATE WAREHOUSES

- NEW CONSTRUCTION

- WIDE COLUMN SPANS

- 231 CEILINGS

**ZONING:** M3-2

TRANSPORTATION: (A) C (II) SUBWAYS

FOR ADDITIONAL INFORMATION CONTACT EXCLUSIVE AGENT:

718-786-5050

**IRA SHERMAN** 

isherman@greiner-maltz.com

Brokers cooperation encouraged

**300 LIBERTY AVENUE** 

317 GLENMORE AVENUE