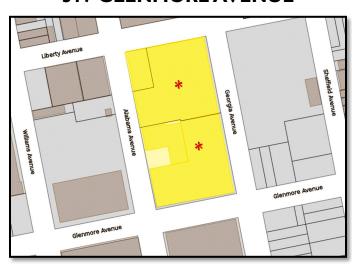

# 300 LIBERTY AVENUE/317 GLENMORE AVENUE BROOKLYN, NY 11207

### LEASE DIVISIONS: 40,000 SF OR 82,000 SF

### **IMMEDIATELY AVAILABLE**

**BLOCK/LOTS:** 3701 / 1, 7

FEATURES: - BLOCK-TO-BLOCK

- IMMACULATE WAREHOUSES

- NEW CONSTRUCTION

- WIDE COLUMN SPANS

- 231 CEILINGS

**ZONING:** M3-2