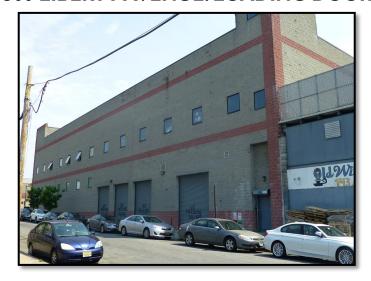

### TWO INTERCONNECTED BUILDINGS

# 300 LIBERTY AVENUE/317 GLENMORE AVENUE BROOKLYN, NY 11207

### LEASE DIVISIONS: 40,000 SF OR 82,000 SF

### **IMMEDIATELY AVAILABLE**

**BLOCK/LOTS:** 3701 / 1, 7

FEATURES: - BLOCK-TO-BLOCK

- IMMACULATE WAREHOUSES

- NEW CONSTRUCTION

- WIDE COLUMN SPANS

- 231 CEILINGS

**ZONING:** M3-2